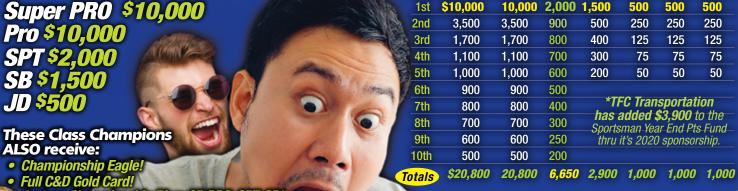

ENTRY FEE 'Summit FLEX FEE' ...

 \$100 Payment Upon Registration • \$100 Payment Due May 4, 2020

• \$100 Payment Due Sept 1, 202

ruSTART Used in All Classes! Round Money Not Paid to Win, RU, Semi or Qtr Edelbrock SUPER PRO (SP) (4.30-7.75) 1/8th Mile! Delay Boxes & Data Recorders OK! Cross Talk! No Computers! Win \$1500 + \$1,535 Posted = \$3,035 Possible! RU \$600! Semi \$175! Qtr \$125! 1st Rd Win \$5! Other Rd \$10!

Edelbrock PRO (PRO) (5.40-8.99) 1/8th Mile! Door Cars Only! No Delay Boxes! No Computers! Win \$1500 + \$1,535 Posted = \$3,035 Possible! Semi \$175! Qtr \$125! 1st Rd Win \$5! Other Rd \$10!

Edelbrock SPORTSMAN (SPT) (12.00-19.99) 1/4 Mile! Door Cars Only! /in \$400 + \$1,245 Posted = \$1,645 Possible!

RU \$150! Semi \$75! Qtr \$50! 1st Rd Win \$5! Other Rd \$10! WISECO/CYCLE TECH SUPER BIKE (SB) (7.50-15.99) 1/4 Mile! Delay Boxes & Data Recorders OK! Cross Talk! No Computers! /in \$500 + \$495 Posted = \$995 Possible

\$200! Semi \$75! Qtr \$50! 1st Rd Win \$5! Other Rd \$10! Edelbrock STOCK (STK) (Any Dial-In) 1/4 Mile! Str Legal Vehicle Only! No Electronics or Open Headers! No Slicks! Trophy to Win, RU, & Semi!

Edelbrock NHRA JR STREET (JRST) (9.00 & Slower)

THE LARGEST, RICHEST, AND MOST PRESTIGIOUS CASH POINTS FUND IN SPORTSMAN RACING!

Win a ridiculous amount of cash!

• Points are awarded to racers in SP, Pro, SPT, SB & JD \*\* Finalists are honored at the Edelbrock Award Banquet presented by Lincoln Elec held in Jan at Kalahan Resort in Sandusky, Ohio TO QUALIFY FOR THIS POINTS SERIES: Racers must displa

### Total Purse \$48,800...

The other positions in each bracket (15 remaining racers in each one of these classes: SP, Pro, Spt, SB), are paid as follows: RU \$1,000 • Semi \$200 • Qtr \$100 • 8th \$50.