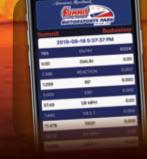

## Your 2019 Summit Motorsports Park Champions

You gotta have this FREE **RACE SMP** APP! Hey Racers! See your time slips in detail and in real-time. Like texting Please don't use app while driving Available at Apple Store or Google Play!